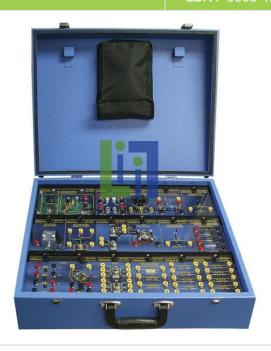

## **Description:**

Assists in the teaching of Ohms Law applications as well as common electrical circuits used in automobiles Self-contained with a built-in adjustable and protected power supply

Modules available for Ohms Law, series, parallel, combination, engine performance sensors and basic electronic circuits

Trainer is fully customizable by choosing from available modules to cover desired subject content and scope Components available for the trainer use industry-standard schematic symbols

## **Main Features:**

Available adjustable power supply Protected with removable metal cover.