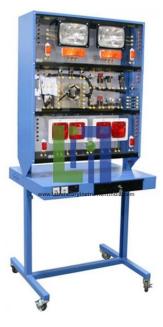

#### **Product Name :** Single Sided Automotive Lighting System Trainer With BCM

Product Code : LBNY-0005-12100022

## Description :

A consists of a clear Plexiglas sheet with components, wiring and socket test points attached. The Single Sided Automotive Lighting System Trainer With BCM utilizes the design feature which allows unlimited expansion capabilities.

## **Educational Advantages:**

The trainer can provide multiple student work stations accessible from either side when equipped with optional upgrade kit

Students can build a complete automotive lighting system with BCM control Lighting system responds to inserted faults with real world symptoms.