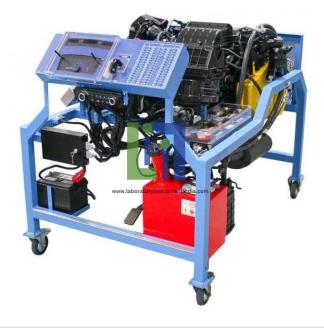

## Product Code : LBNY-0005-12100023

## **Description :**

This custom trainer can be designed to incorporate any vehicle system you require. A Custom Gasoline Engine Bench equipped with an engine from any vehicle of your choice.

## Standard Equipment and Features:

All OEM components, wiring, connectors and wire colors Integrated ECM breakout box Emergency stop button Manual fault box for engine performance No component simulation OBDII data link connector.