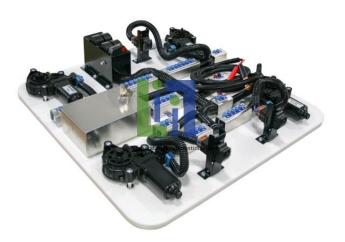

## **Description:**

Terminal block receptacles are provided for diagnostic test points. The Four-door Power Window System Trainer allows for the demonstration of a complete power window system using real world components.

## **Educational Advantages:**

Electrical test points are included on the trainer for circuit diagnosis.

User manual included.

Trainer requires an external 12VDC power supply to operate.

OEM components (window motors, switches, with OEM matching wire colors).

A lockable system fault box allowing instructors to insert from one to four faults for student diagnostic learning.