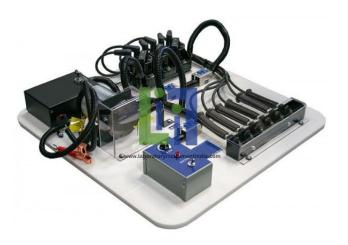

## **Description:**

The distributor less trainer is mounted with OEM components. The Waste Spark Ignition System Trainer is a training board used to teach the waste-spark electronic ignition system that is usually installed on some four-stroke cycle internal combustion engines. Requires a 12VDC power supply to operate.

## **Included Components:**

Crankshaft position (CKP) sensor with gap adjustment Ignition control module
Spark plugs and plug wires
Electric motor driven crankshaft sprocket
Motor speed controller
Test points for diagnosis
Requires a 12VDC power supply to operate
Fault box with 4 faults.