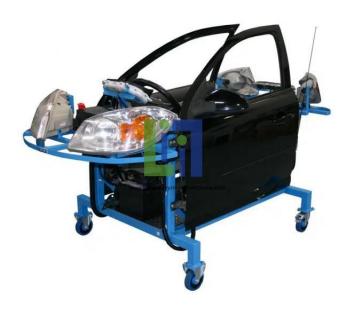

#### **Product Name :**

Can Bus Vehicle Lighting And Accessory System Trainer With Doors

Product Code : LBNY-0005-121000238

#### **Educational Advantages:**

A fully functional vehicle lighting and accessory system can be used for demonstrations and diagnosis/troubleshooting assignments.

Functional doors with power locks and windows can be used for instruction of circuit operation.

Students have clear access to all vehicle lighting and accessory systems and components without the access limitations of body panels.

Functional instrument panel with indicators

Students can use included wiring diagrams to assist in trainer diagnosis and troubleshooting Multi-function switch operates as in a real vehicle.

#### Main Features:

Built using OEM headlights, daytime running lights (if equipped), dimmer, hazard lights, turn signals, brake lights, switches, horn, functional instrument panel, functional multifunction switch and accessories of a modern vehicle. Built-in lockable fault insertion box with 6 faults.

Includes doors with functioning power door locks and windows.

Includes a 55A power supply unit with built-in 12VDC converter.

Includes functional vehicle CAN Bus multiplexing system with BCM (body control module) and DLC (data link connector) for scan tool hookup.