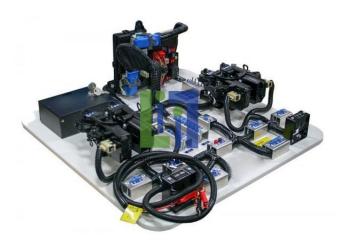

## **Description:**

The Power Door Lock System Trainer Four Door Hyundai is a functional Power Door Lock System Trainer mounted on a plastic training board with the following features:

OEM components (door lock actuators, switches, with OEM matching wire colors).

Electrical test points are included on the trainer for circuit diagnosis.

Students can wire this circuit using supplied leads and included OEM wiring diagrams.

A lockable system fault box allowing instructors to insert from one to four faults for student diagnostic learning. User manual included.

## **Educational Advantages:**

Fault box with 4 faults.

Test points for diagnosis.

Power door lock actuators (4ea).

Door lock relay.

Set of 21 jumper leeds, 24(60cm) (6 red, 1 black, 14 blue).