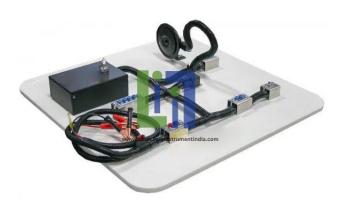

Email: sales@laboratoryinstrumentindia.com

**Product Name:**Horn System Trainer

Product Code: LBNY-0005-121000246

## **Description:**

The Horn System Trainer allows for the demonstration of a complete horn system using real-world components. The trainer requires a 12V power supply to operate. Terminal block receptacles are provided for diagnostic test points.

#### **Educational Advantages:**

Four operational faults can be inserted to promote student diagnostic troubleshooting competencies. Ability to visualize the operation of horn relays and switches.

Ability to test and verify a basic horn circuit.

### **Included Components:**

Horn

Horn switch

Horn relay

Test points for diagnosis

Fault box with 4 faults.