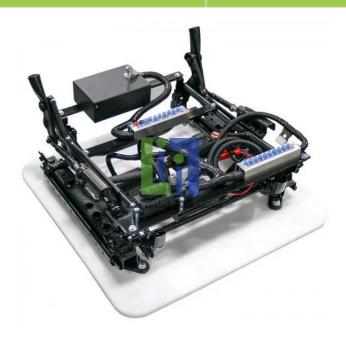

# **Description:**

Fault insertion included. The trainer requires a 12V power supply to operate. The Power Seat System Trainer allows for the demonstration of a complete power seat system using real-world components. Terminal block receptacles are provided for diagnostic test points.

#### **Educational Advantages:**

Four operational faults can be inserted to promote student diagnostic troubleshooting competencies. Ability to visualize the operation of seat adjustment motors and switches. Includes wiring schematics.

### **Included Components:**

Power seat switch Power seat assembly Test points for diagnosis Fault box with 4 faults.