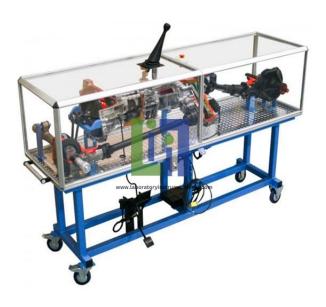

## **Description:**

The cutaway trainer demonstrates the internal operation of a 4X4 drivetrain with automatic transmission and permits the student to visualize and safely operate the system. This allows the cutaway transmission to be correctly shifted through all speeds. For training purposes the teaching aid uses an electronic speed selector with lamps to show the applied and released clutches and bands.

## **Main Features:**

Driven by 120VAC electric motor.

Gear changes can be made using an electronic speed selector with lamps to show the applied and released clutches and bands.

Transfer case can be shifted electronically.

Allows visualization of gear changes, planetary gear sets, clutches, bands, transfer case power flow, differential function and limited slip differential function (clutch type).