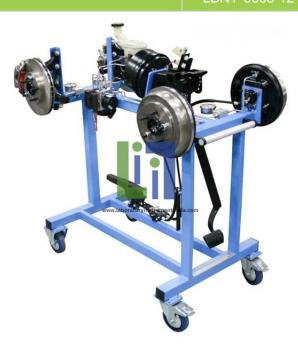

## **Description:**

The Double Sided Brake Trainer is built with OEM components and is based on the non-ABS Toyota Yaris platform. The double sided two-wheel hydraulic brake system trainer is used to demonstrate the functionality of a typical hydraulic braking system as it operates on a real vehicle. This space saving double work station can be used in the classroom environment for demonstrations to students.

## **Educational Advantages:**

All brake system components are accessible for complete mechanical and hydraulic repair and service Space saving double work station

Demonstrates full functionality of a 2-wheel hydraulic brake system

Provides easy access to all brake components without the confinements of a vehicle

Provides two separate 2-wheel braking systems each with its own master cylinder and pedal.