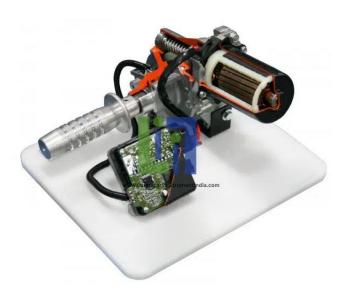

## **Description:**

It has two handles representing the steering wheel and steering column. The Cutaway Electric Assist Power Steering Cutaway Electric Assist Power Steering, allows the student to understand the basics of an electric assist power steering as used in today's vehicles.

Educational Advantages of Cutaway Electric Assist Power Steering Demonstrates torsion bar and torque sensor function.

Allows the student to understand the basics of an electric assist power steering.

## **Technical Specification:**

Cutaway Electric Assist Power Steering

**Laboratory Instrument India**