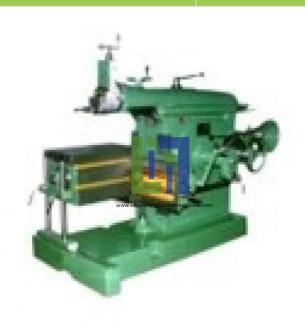

## **Description:**

Workshop Shaping Machine

## **Shaping Machine**

The shaping machine is a plain but valuable machine. The purpose behind using this machine is to remove material such as steel or aluminum, to produce a flat surface. Moreover, it is also used to manufacture gears such as rack and pinion systems and other complex shapes.

Core Components: Gearbox, Gear Dimension(L\*W\*H): 2000\*1300\*1500

Power (kW): 3

Name: Metal Shaping Machine

Worktable Size: 630 Weight: 1800

Shaping length:630mm

Workshop Shaping Machine, Workshop Shaping Machine Equipments, Workshop Shaping Machine Tools, Workshop Shaping Machine Tool Kits, Workshop Shaping Machine Manufacturers, Workshop Shaping Machine Suppliers from India, China, Kenya