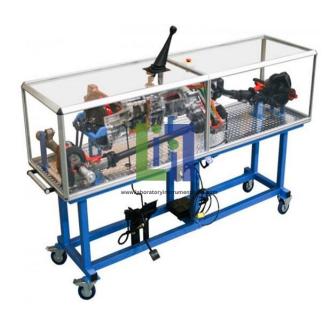

## **Description:**

The cutaway trainer demonstrates the internal operation of a 4WD drive train with manual transmission and allows visualization of gear changes, transfer case power flow, clutch function, differential function and limited slip differential function (clutch type).

## Main Features:

Gear changes can be made using OEM shifter

Transfer case can be shifted electronically

Complete hydraulic clutch system with master/slave cylinders and clutch pedal.

Driven by 120VAC electric motor;

Allows visualization of gear changes, clutch function, transfer case power flow, differential function and limited slip differential function (clutch type).