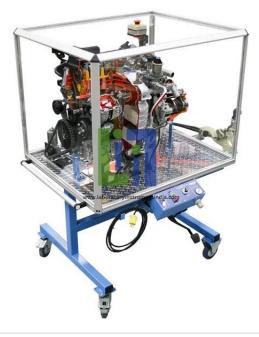

#### **Product Name :** Cutaway Engine And Transmission

# **Description**:

The trainer has also been strategically sectioned and cutaway to allow students to visualize the internal engine and transmission components, and the variable timing and valve lift electronic control system. The Cutaway Engine And Transmission 1.8I Trainer has been specifically designed for demonstrating the operation of a 1.8L engine with transmission, shift lever and the iVTEC (Variable Valve Timing And Lift Electronic Control) system which is operated by regulated air pressure.

#### Advantages:

All OEM components Functional iVTEC system operated by regulated air pressure Driven by electric motor Functional hydraulic clutch and shifter Completely enclosed for safe observation.