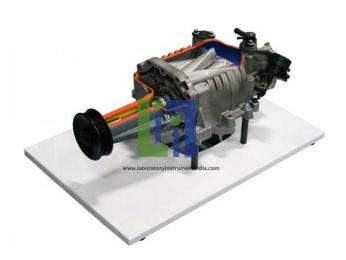

## **Description:**

A Cutaway Supercharger will allow your students to rotate the supercharger by hand to visualize the operating principals that make them function.

## Advantages:

Provides students with full accessibility to observe all internal components of a supercharger and how they interact with each other

Built to application of your choice.

Able to be rotated by hand for demonstration purposes.