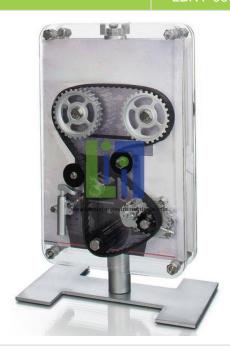

## **Description:**

The Timing System Belt Trainer visually identifies all of the components in a typical belt type camshaft drive system for OHC engines.

## Advantages:

Allows full access of all OHC drive belt components without limitations of vehicle components, covers and shrouds blocking view

Students are able to have clear access to all components for skill practice prior to working on a complete vehicle. Can be used for clear demonstrations of common service inspections and repair procedures of:

- a. Drive belt
- b. Cam and Crank oil seals
- c. Cam and Crank gears
- d. Hydraulic belt tensioner
- e. Water pump drive gear
- f. Idler puller
- g. Tensioner pulley.