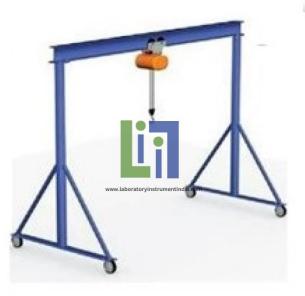

## Product Name : Workshop Movable Cran

## **Description :**

Workshop Movable Crane

## **Technical Specification :**

Movable Crane Rated Lifting Moment: 2000kg Application: Workshop, Rated Lifting Moment: 2000kg Span: 3000mm Control Method: Hand push or electric controlled Crane type: Single Beam Light Duty Gantry Crane Crane feature: Adjustable height Rated Loading Capacity: 3000kg Max. Lifting Height: 4000mm Material: Structural Steel or Aluminum Alloy Power Source: 3 Phase 380V 50hz Lifting mechanism: Electric Chain Hoist