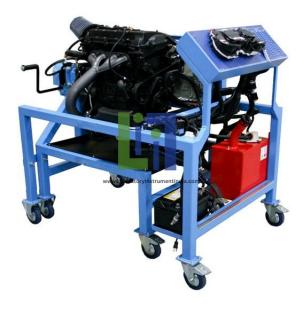

## **Description :**

The engine is securely mounted to a heavy duty rotating device equipped with an automatic lock to allow full 360 degree rotation. A steel mounting plate is used for engine mounting that allows full access for rear main seal and flywheel service. The Swivel Engine Stand Starting Station is designed for student instruction and practice covering engine mechanical inspection, disassembly, measurement and reassembly. Each engine comes equipped with a manual transmission flywheel. All necessary engine systems connections are provided to allow live operation of each swivel engine stand. The engine starting station contains all components and systems necessary for the starting and running of the engine.

## **Technical Specification :**

Dimensions: 56 W x 40 L x 56 H w/o pallet / 59 W x 46 L x 59 H w/pallet Weight: 800 lbs w/o pallet / 900 lbs w/pallet.

Laboratory Instrument India

ij