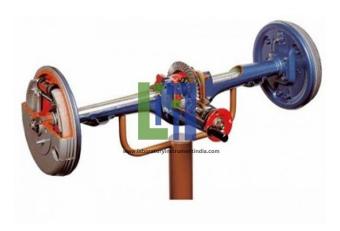

## **Description:**

A brake drum and a cylinder are sectioned too. Rigid Rear Axle Cutaway complete with differential unit, axle shafts and rear drum brakes, carefully sectioned to show the operation of the differential unit where planetary gears, the ring gear and the pinion are clearly displayed.