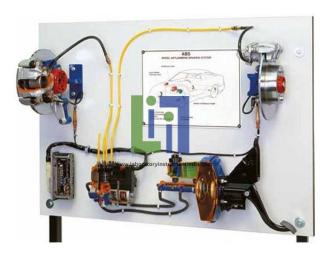

## **Description:**

All the brake parts are provided as detailed cutaway models, connected together to enable easy understanding of the brake assembly operation. Educational model of a modern ABS Braking System for motorcars.

## The assembly consists of:

Servo brake with foot control panel and brake pump Rear disc brake with phonic wheel and sensor Self-ventilating disc brake with phonic wheel and sensor Oil tank

Electronic control unit