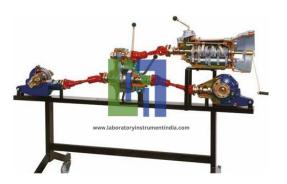

#### **Product Name:**

Four WD Vehicle Transmission Assembly With Five Speed Manual Gearbox Cutaway

Product Code: LBNY-0005-121000316

## **Description:**

The various parts are supplied as accurate real cutaway, connected together to show their operation in an easy and immediately understandable manner. Transmission assembly fitted to most 4WD vehicles.

### **Technical Specification:**

2-Speeds reduction gear

Movement restorer with front wheel drive manual control

Gearbox: 5 speeds and reverse Self-locking hypoid differentials Drive shafts with universal joints Manual operation.