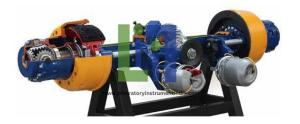

## Main components:

Axle shafts

Brakes with jaws/drum Bevel gear (pinion crown)

Differential (satellite and planetary) with locking differential

Double air brake element

Reducer and planetary on the hub.

## **Technical Specification:**

Equipment Layout: On Stand with Wheels Operated: Manually (Through a Crank Handle)

Dimensions: 235 x 95 x 105(h) cm

Net Weight: 590 kg Gross Weight: 700 kg.