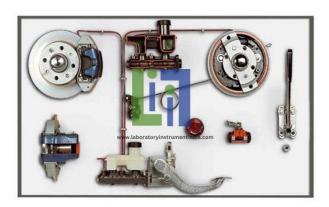

## **Description:**

A braking adjuster is placed between the pump and the (rear) drum brake in the circuit in order to avoid the rear wheels locking during the braking phase. Wall panel representing a Double Circuit Brakes System. As in real conditions, it is operated by a hydraulic pump connected to the disc brake and a drum brake. The same devices used in the circuit have been sectioned and added in the panel to clearly show their operation.