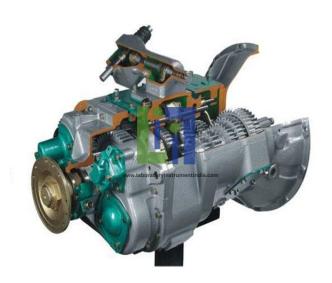

## **Description:**

HGV Thirteen Speed Manual Fuller Cutaway is a non-synchronized gearbox and it is divided in 2 parts: In the other part of the gearbox (on the output shaft side), there are the standard, low ratio and semi-low ratio speed gears, pneumatically controlled by the pre-selectors provided on the gear lever.

On the engine side are the 1st 2nd 3rd and 4th speed gears, reverse speed gears and extra low ratio pick-up speed gears. All these gears are mechanically controlled by the change gear lever.

Quick change gear box used in 300/400HP heavyweight vehicles with mechanical and pneumatic control.

## **Technical Specification:**

Equipment Layout: On Stand with Wheels Operated: Manually (Through a Crank Handle)

Dimensions: 110 x 100 x 130(h) cm

Net Weight: 300 kg Gross Weight: 400 kg.