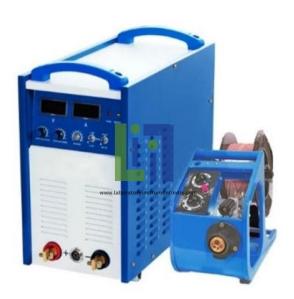

#### **Product Name:**

Workshop MAGS (Metal Arc Gas Shielded) Machine

Product Code: LBNY-0004-740002

## **Description:**

Workshop MAGS (Metal Arc Gas Shielded) Machine