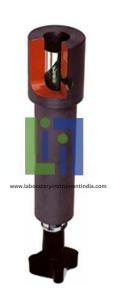

## **Description:**

Diesel Pumping Element Cutaway model is carefully sectioned for training purposes, professionally painted with different colours to better differentiate the various parts. Giant model of the pumping element of a Diesel engine. It has been carefully cross sectioned to show the cylinder inlet hole and the helical spline on the piston. Many parts have been chromium-plated and galvanized for a longer life.