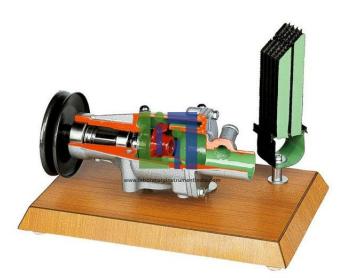

#### **Product Name :** Water Pump With Radiator Cutav

### **Description :**

Many parts have been chromium-plated and galvanized for a longer life. Water Pump With Radiator Cutaway model is carefully sectioned for training purposes, professionally painted with different colours to better differentiate the various parts and cross-sections.