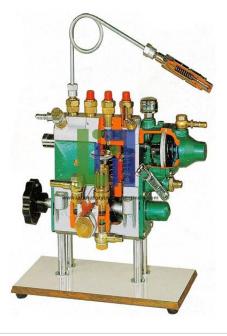

#### Product Name :

Four In Line Cylinders Injection Pump With Pneumatic Speed Governor Cutaway

#### **Description :**

It is provided with a feeding pump. Accurate section of a pump suitable for medium displacement engine (FIAT, Mercedes) with pneumatic speed governor (rock rod or acceleration rod controlled by a diaphragm connected to the suction collector).