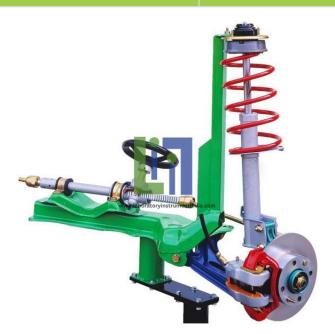

### Product Name :

Steering Unit With Mcpherson Suspension And Disc Brake Cutaway

#### **Description :**

Rack and pinion steering box Disc brake Steering wheel McPherson suspension Shock absorber Spring.

#### **Technical Specification :**

Equipment Layout: On Stand with Wheels Operated: Manually (Through a Hand Wheel) Dimensions: 100 x 60 x 100(h) cm Net Weight: 40 kg Gross Weight: 65 kg.