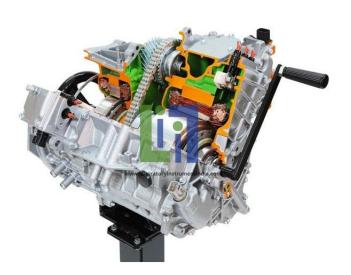

Email: sales@laboratoryinstrumentindia.com

**Product Name:** 

Hybrid Transmission MG Motor Generator Toyota Prius Cutaway

Product Code: LBNY-0005-121000351

## **Description:**

Motor Generator 1 (MG1) effectively controls the continuously variable transmission function of the transaxle and operates as the engine starter. The Motor Generator 1 (MG1) operates as the control element for the power splitting planetary gear set. It recharges the HV battery and also supplies electrical power to drive Motor Generator 2 (MG2).