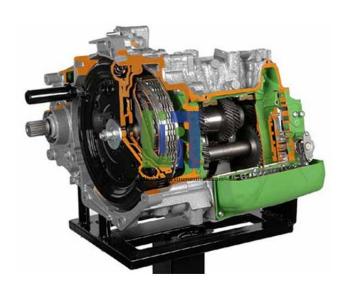

## **Description:**

The shafts connected to the clutches can transmit motion to an auxiliary shaft having the relevant speed-gears by means of a mechanism. Direct Shift Gearbox DSG Cutaway Also referred to as double-clutch gearbox, i Direct Shift Gearbox DSG Cutaway has two main shafts; one for the odd gears and the other for the even gears. Each shaft is inserted into one of the discs of the coaxial clutches.