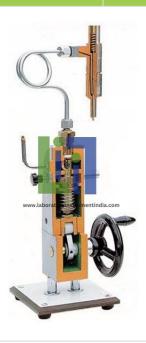

## **Description:**

Single Cylinder Injection Pump Cutaway model is carefully sectioned for training purposes, professionally painted with different colours to better differentiate the various parts. Alternative single-cylinder injection pump model complete with one injector. Many parts have been chromium-plated and galvanized for a longer life.

## **Technical Specification:**

Operated: Manually

Dimensions: 20 x 20 x 30(h) cm

Net Weight: 3 kg Gross Weight: 5 kg

Equipment Layout: On Base.

**Laboratory Instrument India**