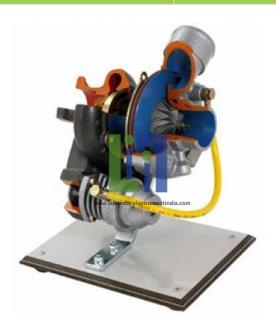

## **Product Name:**

Turbocharger With A Waste Gate Valve Cutaway

Product Code: LBNY-0005-121000363

## **Description:**

Many parts have been chromium-plated and galvanized for a longer life. Turbocharger With A Waste-Gate Valve Cutaway model is carefully sectioned for training purposes, professionally painted with different colours to better differentiate the various parts and cross-sections.