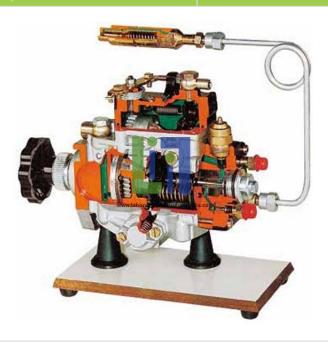

## **Description:**

The distributor during the gas oil pumping and distribution phase, the transfer pump, the speed governor, the automatic advance regulator and the fuel circuit are clearly displayed. The most popular rotating pump Bosch VE has been sectioned for training purposes to show all its operating parts. It is supplied complete with an indirect injector.