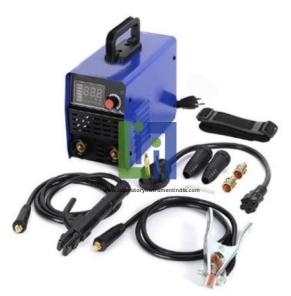

## **Description :**

Workshop Multi process MMA, TAGS, MAGS

## **Technical Specification :**

Multi process MMA, TAGS, MAGS

Output Current: DC, 250 -350 Amp

Welds mild steel, weld steel, stainless steel, and cast iron with a powerful 250Amp IGBT double voltage. Unique control mode improves welding machine reliability.

Portable Design: Features a smart digital display and alarm LED to read output welding current. Equipped with adjustable shoulder strap for convenient carry. Built-in anti-stick, dig-arc force, hot start, and other functions make it easy to operate and safe for beginners.