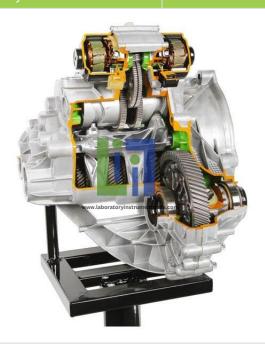

## **Description:**

Electronically-assisted manual gearbox in which the drivers command is translated into motion of the clutch sleeve timers by means of levers similar to those of the mechanical gearbox, operated by electromagnetic, electro-hydraulic or electro-pneumatic actuators.

## **Technical Specification:**

Operated: Manually (Through a Crank Handle)

Dimensions: 60 x 50 x 80(h) cm

Net Weight: 35 kg Gross Weight: 55 kg

Equipment Layout: On Stand with Wheels.

**Laboratory Instrument India**