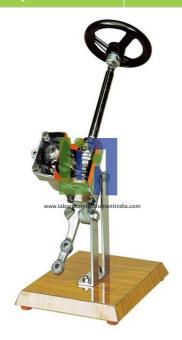

## **Description:**

Many parts have been chromium-plated and galvanized for a longer life. Steering Box With Hourglass Screw Cutaway model is carefully sectioned for training purposes, professionally painted with different colours to better differentiate the various parts and cross-sections.

## **Technical Specification:**

Operated: Manually (Through a Hand Wheel)

Dimensions: 30 x 40 x 40(h) cm

Net Weight: 7 kg Gross Weight: 10 kg

Equipment Layout: On Base.

**Laboratory Instrument India**