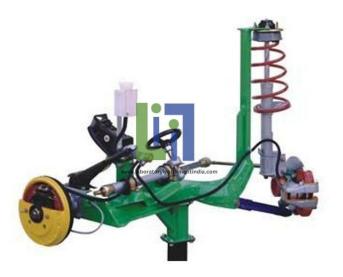

## Product Name :

Steering Unit With Mcpherson Suspension And Disc Drum Brakes Cutaway

Product Code : LBNY-0005-121000381

## **Description :**

Rack and pinion steering box Disc brake Drum brake McPherson suspension Shock absorber Brake lever Steering wheel Spring Hydraulic pump.

## **Technical Specification :**

Operated: Manually (Through a Hand Wheel) Dimensions: 120 x 60 x 100(h) cm Net Weight: 50 kg Gross Weight: 75 kg Equipment Layout: On Stand with Wheels. Laboratory Instrument India