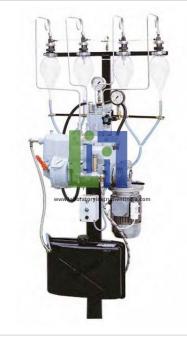

## **Description :**

Reproduction of the fuel circuit of a diesel engine, complete with: 2 indirect injectors 2 direct injectors Fuel filter Low pressure gauge (pump circuit) High pressure gauge (injector circuit) In-line injection pump with cylinder Tank High and low pressure delivery and return piping Feeding pump.

## **Technical Specification :**

Operated: Electrically (Motor 230 V) Dimensions: 80 x 80 x 160(h) cm Net Weight: 55 kg Gross Weight: 90 kg Equipment Layout: On Stand with Wheels. Laboratory Instrument India