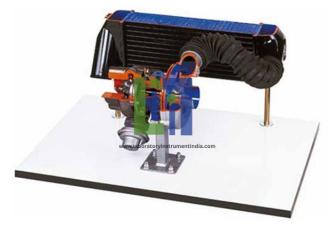

## Description :

Accurate cross-section of the Variable Geometry Turbocharger with Intercooler highlighting the: Centrifugal compressor Lubricating circuit Exhaust gas turbine with variable geometry Cutaway air-air heat exchanger connected to the turbocharger.