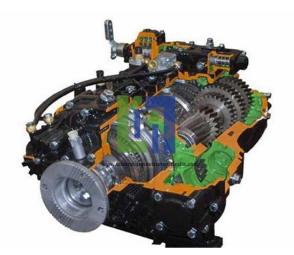

#### **Product Name :** HGV Sixteen Speed Manual Gearbox Cutawa

#### **Description**:

The over-gear allows to divide each gear into slow or fast obtaining 16 forward gears which can be inserted and geared down in sequence. he gearbox is composed of a central box containing 4 forward speeds gearings and 2 reverse speeds gearings, epicyclic unit for selecting the speed-gears mounted on the base and over-gear on top.

#### **Technical Specification :**

Operated: Manually (Through a Crank Handle) Dimensions: 90 x 110 x 130(h) cm Net Weight: 280 kg Gross Weight: 380 kg Equipment Layout: On Stand with Wheels.