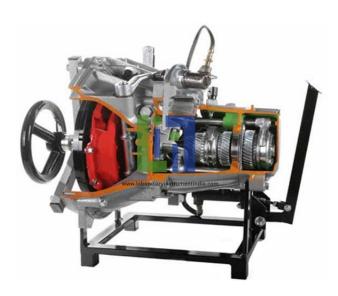

## **Product Name:**

FWD Five Speed Manual Gearbox With Differential And Hydraulic Control Clutch Cutaway

Product Code: LBNY-0005-121000389

## **Description:**

The movement of the clutch disc is visible when applying pressure on the pedal. Sectioned gearbox with working non-sectioned hydraulic clutch. Gears can be selected by means of a mechanical lever.