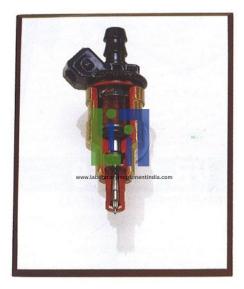

#### **Description**:

Injectors Cutaway model is carefully sectioned for training purposes, professionally painted with different colours to better differentiate the various parts. Careful section of two different injectors (direct and indirect injection type) showing their internal parts and relevant operation. Many parts have been chromium-plated and galvanized for a longer life.