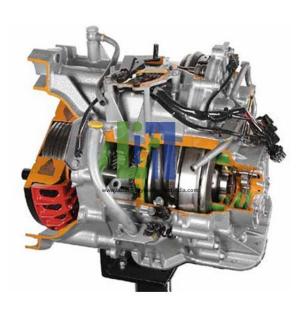

## **Description:**

There are two V-belt pulleys that are split perpendicular to their axes of rotation, with a V-belt running between them. Special gearbox that can change continuously through an infinite number of effective gear ratios between maximum and minimum values.

## **Technical Specification:**

Electro-magnetic clutch Hydraulic command unit Roller belt Primary pulley Secondary pulley

Final reduction unit

Forward and reverse insertion lever.