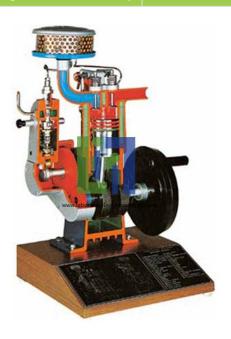

## **Product Name:**

Four Stroke Indirect Injection Diesel Engine Model Cutaway

Product Code: LBNY-0005-121000402

## **Description:**

Many parts have been chromium-plated and galvanized for a longer life. Four Stroke Indirect Injection Diesel Engine Model Cutaway is carefully sectioned for training purposes, professionally painted with different colours to better differentiate the various parts, cross-sections, lubricating circuits, fuel system, cooling system etc.