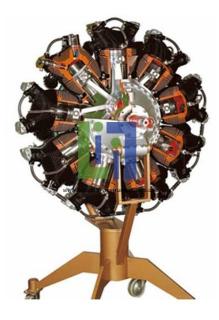

#### Product Name : Radial Engine Cutawa

#### **Description :**

As it is mechanically simple and sturdy, it is used for tanks, hovercrafts, etc. This kind of engine was largely used in aeronautic before the introduction of reaction engines.

#### **Technical Specification :**

Driving shaft with integral master rod and moving connection rods Double ignition Air cooling.

#### **Other Specifications:**

Operated: Electrically (Motor 230 V) Dimensions: 150 x 140 x 180(h) cm Net Weight: 700 kg Gross Weight: 850 kg Equipment Layout: On Stand with Wheels.