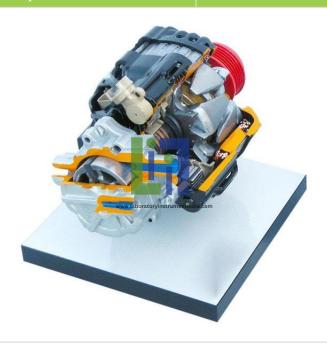

Email: sales@laboratoryinstrumentindia.com

**Product Name:** 

Alternator Vacuum Pump Cutaway

Product Code: 1 BNY-0005-121000408

## **Description:**

Many parts have been chromium-plated and galvanized for a longer life. Alternator Vacuum Pump Cutaway is carefully sectioned for training purposes, professionally painted with different colours to better differentiate the various parts and cross-sections.