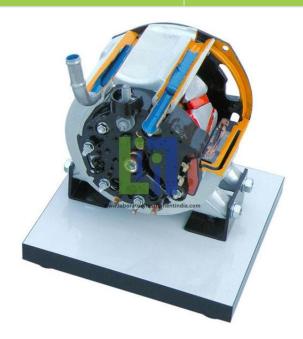

## **Product Name:**

Alternator Liquid Cooled Windingless Rotor Compact Cutaway

Product Code : LBNY-0005-121000409

## **Description:**

Many parts have been chromium-plated and galvanized for a longer life. Alternator Liquid Cooled Windingless Rotor Compact Cutaway is carefully sectioned for training purposes, professionally painted with different colours to better differentiate the various parts and cross-sections.