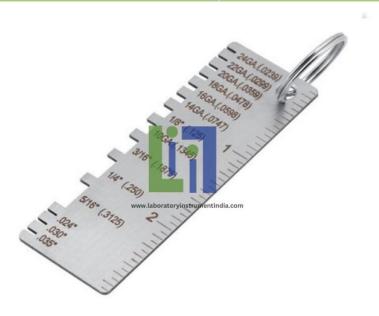

## Sheet Metal Gauge

Premium Quality Material of Stainless Steel: This sheet metal thickness gauge is made of Stainless Steel, which will not rust in dry environment and easy to keep.

Key Chain Design: Every metal thickness gauge is with a Key Chain. And it is pocket size and light weight, easy to use and carry. You can hang it on inspection tool kit or other place to avoid losing.

Laser Engraving of Scales: Different from other black painted thickness gauge which is easy to wear away. This metal thickness gauge is laser engraving, the scale is clear. And will not wear out, resulting in unclear scale or difficult reading issues.